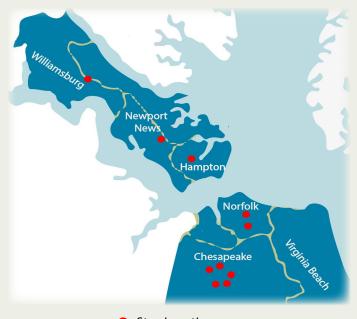

# **TEMPORARY STAY LOCATIONS**

## SOUTHSIDE HAMPTON ROADS

#### Chesapeake (Greenbrier Area):

- Aloft Chesapeake
- Delta Chesapeake
- Holiday Inn Express Chesapeake
- Residence Inn Chesapeake
- SpringHill Suites Chesapeake

#### Norfolk:

- Residence Inn Norfolk Airport
- SpringHill Suites Norfolk

### **PENINSULA**

#### Hampton:

Element Hampton
Peninsula Town Center

### **Newport News:**

 Holiday Inn Newport News-Hampton

#### Williamsburg:

Fairfield Inn Williamsburg

Stay Locations